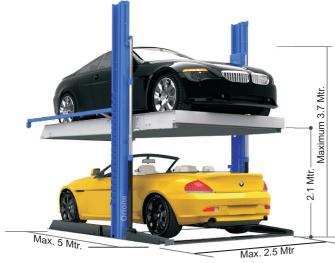

#### 2 Level Stack Car Parking (G+1)

#### **SPECIFICATIONS**

- Lifting Capacity: 2500 kg
- Lifting height: 2100mm
- Platform Length: 4500mm~5000mm
- Platform Width:2500mm
- Drive Mode: Hydraulic (Single Powerpack or Common Powerpack)