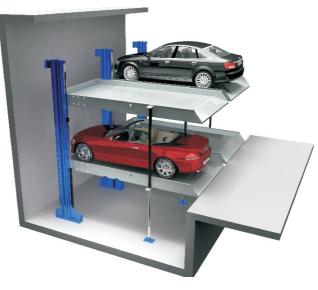

### **Hydraulic Stack Car Parking System**

Stack Parking is the economical and simple parking solution for new Buildings or existing Societies where Parking can be doubled. This is a Two Level Parking system; where one car is parked on the ground level and one on the first level. The car on the ground level will need to be moved out before parking / removing the car on the raised platform.

#### 2 Level Stack Car Parking (G+1)

#### 3 Level Stack Car Parking (G+2)

#### **SPECIFICATIONS**

- Lifting Capacity: 2500 kg
- Lifting height: 2100mm
- Platform Length: 4500mm~5000mm
- Platform Width:2500mm
- Drive Mode: Hydraulic (Single Powerpack or Common Powerpack)