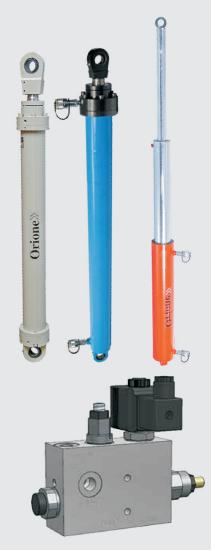

# Hydraulic Power Packs For Car Stack Application

We are leading Manufacturer Hydraulic Power Pack and Cylinder for Car Stack Application

- 3 HP Common Power Pack can operate maximum 6 to 8 stack.
- 2 HP Single Power Pack for each Stack.
- 2 HP Single Power Pack with submersible motor suitable for Home Lifts.
- 5 HP Common Power Pack can operate 6 stacker in dependently.
- Manufacturing Telescopic Cylinder for car stack applications.
- Manufacturing customized cylinder for any lift applications.
- Manufacturing Lift valves.
- Deals in German / Italy car elevators blocks.
- Deals in poppet valves. single and double check.