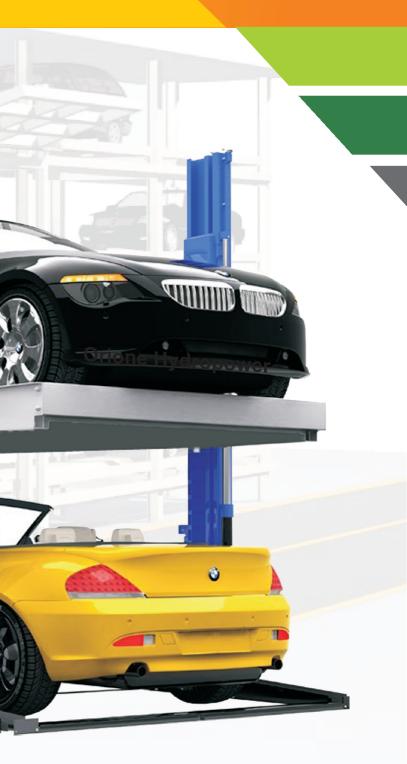

### **Hydraulic Stack Car Parking System**

Stack Parking is the economical and simple parking solution for new Buildings or existing Societies where Parking can be doubled. This is a Two Level Parking system; where one car is parked on the ground level and one on the first level. The car on the ground level will need to be moved out before parking / removing the car on the raised platform.

#### 2 Level Stack Car Parking (G+1)