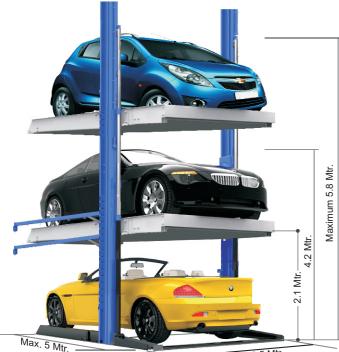

#### 3 Level Stack Car Parking (G+2)

#### **SPECIFICATIONS**

- Lifting Capacity: 5000 kg
- Lifting height: 4200mm
- Platform Length: 4500mm~5000mm
- Platform Width:2500mm
- Drive Mode: Hydraulic (Single Powerpack or Common Powerpack)