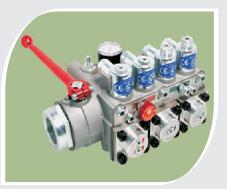

# Hydraulic Power Packs For Car Stack Application

We are leading Manufacturer Hydraulic Power Pack and Cylinder for Car Stack Application

- 3 HP Common Power Pack can operate maximum 6 to 8 stack.
- 2 HP Single Power Pack for each Stack.
- 2 HP Single Power Pack with submersible motor suitable for Home Lifts.
- 5 HP Common Power Pack can operate 6 stacker in dependently.
- Manufacturing Telescopic Cylinder for car stack applications.
- Manufacturing customized cylinder for any lift applications.
- Manufacturing Lift valves.
- Deals in German / Italy car elevators blocks.
- Deals in poppet valves. single and double check.