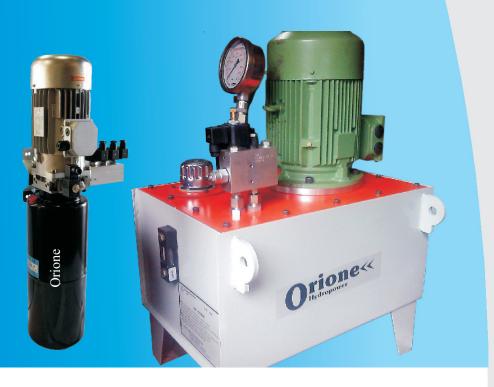

# Hydraulic Power Packs For Car Stack Application

We are leading Manufacturer Hydraulic Power Pack and Cylinder for Car Stack Application

- 3 HP Common Power Pack can operate maximum 6 to 8 stack.
- 2 HP Single Power Pack for each Stack.
- 2 HP Single Power Pack with submersible motor suitable for Home Lifts.
- 5 HP Common Power Pack can operate 6 stacker in dependently.
- Manufacturing Telescopic Cylinder for car stack applications.
- Manufacturing customized cylinder for any lift applications.
- Manufacturing Lift valves.
- Deals in German / Italy car elevators blocks.
- Deals in poppet valves. single and double check.