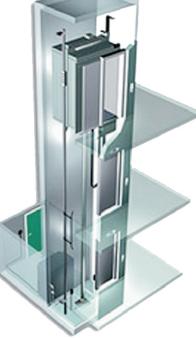

- The Car lift Parking System allows parking more cars in limited medium- and largesized parking spaces.
- One or two lifts can cover multiple-levels of parking lots.

• Home lift is a type of vertical transport equipment that efficiently moves people or goods between floors (levels, decks) of a building, or other structure.