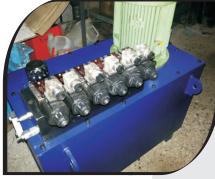

# Hydraulic Power Packs For Car Stack Application

We are leading Manufacturer Hydraulic Power Pack and Cylinder for Car Stack Application

- 3 HP Common Power Pack can operate maximum 6 to 8 stack.
- 2 HP Single Power Pack for each Stack.
- 2 HP Single Power Pack with submersible motor suitable for Home Lifts.
- 5 HP Common Power Pack can operate 6 stacker in dependently.
- Manufacturing Telescopic Cylinder for car stack applications.
- Manufacturing customized cylinder for any lift applications.
- Manufacturing Lift valves.
- Deals in German / Italy car elevators blocks.
- Deals in poppet valves. single and double check.