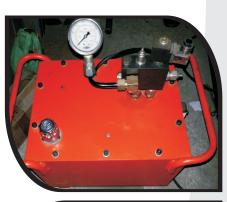

# Hydraulic Power Packs For Car Stack Application

We are leading Manufacturer Hydraulic Power Pack and Cylinder for Car Stack Application

- 3 HP Common Power Pack can operate maximum 6 to 8 stack.
- 2 HP Single Power Pack for each Stack.
- 2 HP Single Power Pack with submersible motor suitable for Home Lifts.
- 5 HP Common Power Pack can operate 6 stacker in dependently.
- Manufacturing Telescopic Cylinder for car stack applications.
- Manufacturing customized cylinder for any lift applications.
- Manufacturing Lift valves.
- Deals in German / Italy car elevators blocks.
- Deals in poppet valves. single and double check.