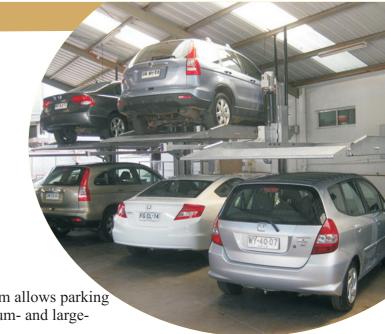

- The Car lift Parking System allows parking more cars in limited medium- and largesized parking spaces.
- One or two lifts can cover multiple-levels of parking lots.

• Home lift is a type of vertical transport equipment that efficiently moves people or goods between floors (levels, decks) of a building, or other structure.

### **Hydraulic Stack Car Parking System**

Stack Parking is the economical and simple parking solution for new Buildings or existing Societies where Parking can be doubled. This is a Two Level Parking system; where one car is parked on the ground level and one on the first level. The car on the ground level will need to be moved out before parking / removing the car on the raised platform.